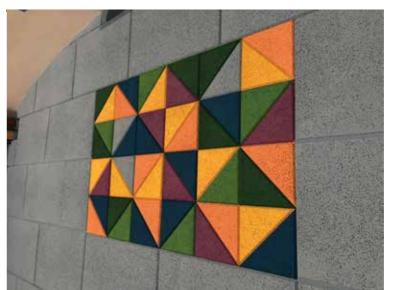

# SoKoVerd.C1 Art

Sound-absorbing panel in natural blond cork
Natural solution for Acoustic Wellness and Thermal Comfort
from the original aesthetics and Made in Italy style

SoKoVerd.C1 Art is a preformed panel in natural blond cork, which eliminates acoustic reverberation, reduces heating costs and respects the environment. Original the chromatic effect of colored cork panels with particular shapes, to make the stay more comfortable, choosing the appropriate color, warm and stimulating or fresh and relaxing, so each room will be unique.

## **Sound and color in cork**

Isolation from noise and sound quality are very important in both work and study environments, but also in spaces open to the public to spend a pleasant evening with friends. A highly appreciated feature of SoKoVerd.C1 sound-absorbing panels is that of lending itself to the most imaginative artistic and chromatic personalization, with shapes and colors that contribute to psychophysical wellbeing. The blond cork is healthy, natural, breathable, beautiful, ecological, colored, resistant to fire and impact, it adapts to the most varied architectural solutions. SoKoVerd.C1Art can be applied to walls or ceilings.