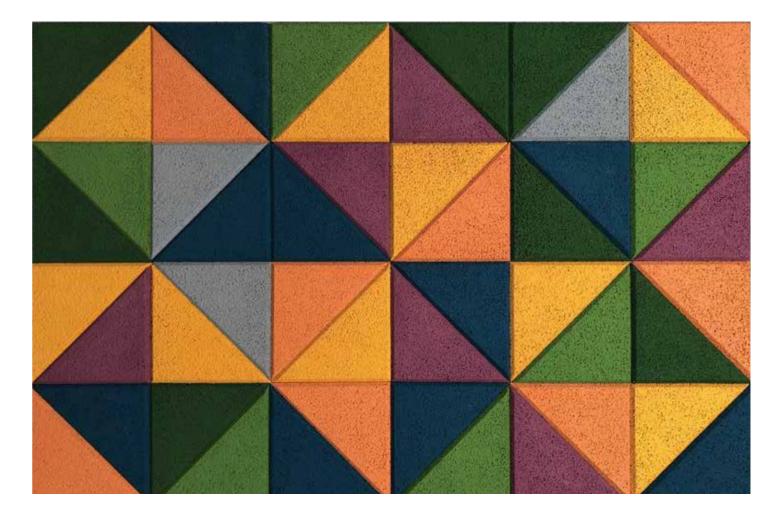

# SoKoVerd.C1 Art

Sound-absorbing panel in natural blond cork
Natural solution for Acoustic Wellness and Thermal Comfort
from the original aesthetics and Made in Italy style

SoKoVerd.C1 Art is a preformed panel in natural blond cork, which eliminates acoustic reverberation, reduces heating costs and respects the environment. Original the chromatic effect of colored cork panels with particular shapes, to make the stay more comfortable, choosing the appropriate color, warm and stimulating or fresh and relaxing, so each room will be unique.

## **Sound and color in cork**

Isolation from noise and sound quality are very important in both work and study environments, but also in spaces open to the public to spend a pleasant evening with friends. A highly appreciated feature of SoKoVerd.C1 sound-absorbing panels is that of lending itself to the most imaginative artistic and chromatic personalization, with shapes and colors that contribute to psychophysical wellbeing. The blond cork is healthy, natural, breathable, beautiful, ecological, colored, resistant to fire and impact, it adapts to the most varied architectural solutions. SoKoVerd.C1Art can be applied to walls or ceilings.

### SoKoVerd.C1 Art T30

Sound-absorbing panel in colored natural cork

The kit consists of 70 triangles 29x29 cm, 3 cm thick corresponding to 2.94 square meters and divided into 10 RAL colors.