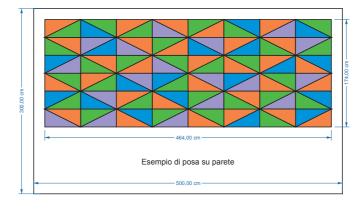

#### SoKoVerd.C1 Art T60

Sound-absorbing panel in colored natural cork

The kit consists of 40 triangles of 58x29 cm, 3 cm thick corresponding to 3.36 square meters and divided into 4 RAL colors.

### SoKoVerd.C1 Art T30

Sound-absorbing panel in colored natural cork

The kit consists of 70 triangles 29x29 cm, 3 cm thick corresponding to 2.94 square meters and divided into 10 RAL colors.