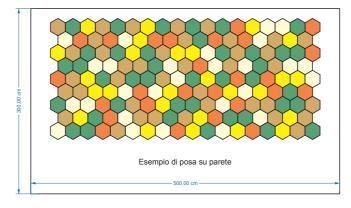

#### SoKoVerd.C1 Art E14

Sound-absorbing panel in colored natural cork

The kit consists of 60 hexagons with side 14 cm, thickness 3 cm corresponding to about 3.06 square meters and divided into 5 RAL colors.