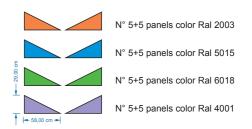

#### SoKoVerd.C1 Art T60

Sound-absorbing panel in colored natural cork

The kit consists of 40 triangles of 58x29 cm, 3 cm thick corresponding to 3.36 square meters and divided into 4 RAL colors.