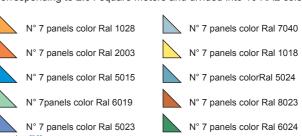

### SoKoVerd.C1 Art T30

Sound-absorbing panel in colored natural cork

The kit consists of 70 triangles 29x29 cm, 3 cm thick corresponding to 2.94 square meters and divided into 10 RAL colors.